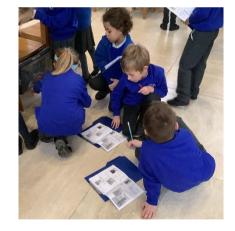

# **Ewhurst** News Issue 11 24<sup>th</sup> November 2023

Dear parents/carers,

It's been another full week of learning and fun at our school. A real highlight for Cherry Class was a trip to Guildford cathedral for a special Advent Workshop. The class were brilliant ambassadors for the school, showing respect throughout the visit and listening attentively to the stories and instructions. The cathedral staff hosted us so well and it was wonderful to be the only school visiting on the day – we felt very special! Apple Class enjoyed a fun afternoon in Forest school and gladly, it remained dry the whole time. This week the children in Apple Class have been learning all about the Gingerbread Man story, through acting, writing and a whole range of craft activities. It was wonderful to hear children on the playground engaging in imaginative play, shouting 'You can't catch me, I'm the Gingerbread Man!'