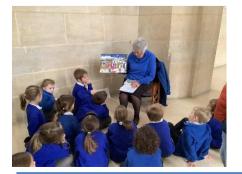

# **Ewhurst** News Issue 11 24<sup>th</sup> November 2023

Dear parents/carers,

It's been another full week of learning and fun at our school. A real highlight for Cherry Class was a trip to Guildford cathedral for a special Advent Workshop. The class were brilliant ambassadors for the school, showing respect throughout the visit and listening attentively to the stories and instructions. The cathedral staff hosted us so well and it was wonderful to be the only school visiting on the day – we felt very special! Apple Class enjoyed a fun afternoon in Forest school and gladly, it remained dry the whole time. This week the children in Apple Class have been learning all about the Gingerbread Man story, through acting, writing and a whole range of craft activities. It was wonderful to hear children on the playground engaging in imaginative play, shouting 'You can't catch me, I'm the Gingerbread Man!'